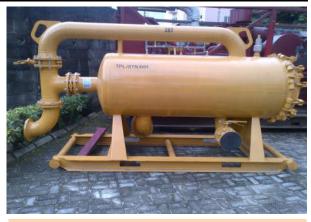

## **3000 "V" SLOT PIPELINE STRAINER**

Topline Pipeline Strainer is suitable for Onshore and Offshore operations and easy to maintain.

The closed vessel collects solid particles to be separated while passing a fluid through a removable screen. The screens can collect particles down to 0.001 inch in diameter. They can remove more than unwanted material.

## Features:

- Non Clogging Slots
- The inished element is a one piece structure of great strength
- Maximum inlet area
- Special backwashing feature
- Unibolt Swing Closure Access

## SPECIFICATIONS:

| Make:                                    | PAI Inc.                  |
|------------------------------------------|---------------------------|
| Model:                                   | 3000 "V" Slot             |
| Pressure:                                | 600Psi                    |
| Flow Rate                                | 3000 GPM                  |
| Weight:                                  | 4,500 lbs.                |
| Dimension:                               |                           |
| Length:                                  | 138"                      |
| Width:                                   | 48"                       |
| Height:                                  | 86"                       |
| Connections:                             | 8" 150# RFF Inlet/Outlet  |
|                                          | 6" Backflush              |
|                                          | 8" Victaulic Inlet/Outlet |
| 100 Mesh Stainless Steel Screen Standard |                           |

Welded in line

www.toplinelimited.com .....your one-stop shop in pipeline & process engineering.....

**PAI 3000 "V" SLOT PIPELINE STRAINER**