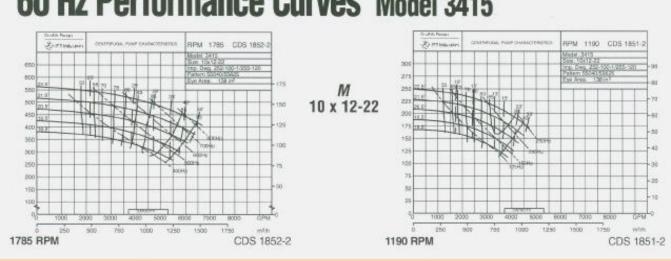

# 60 Hz Performance Curves Model 3415

### **SPECIFICATIONS:**

**GOULD PUMP UNIT** 

| Description:   | 10x12x22 single stage centrifugal pump, 12" suction, 10" discharge |
|----------------|--------------------------------------------------------------------|
| Manufacturer:  | Gould                                                              |
| Model:         | 3415                                                               |
| Max Flow Rate: | 5700 GPM                                                           |
| Speed:         | 1780 RPM                                                           |
| Pressure:      | 247 PSI                                                            |
| TDH:           | 570                                                                |
| Power Rating:  | 800 HP                                                             |
| Weight:        | 1542 Kg                                                            |
|                |                                                                    |