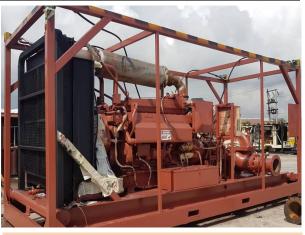

## GOULD PUMP UNIT

The Topline Gould Model 3415 Pump provides the best fluid handling products and service to customers.

With digital monitoring standard on the process pump, the ITT Goulds Pump is unique in both mechanical pump design and the adoption of smart technologies.

#### **Features:**

- **Rigid Construction**
- Up to 20 bar operational pressure
- Simple "in field" maintenance due to replaceable liner
- Optimal material selection due to engineered rotors
- Non-contact pumping elements, forced lubrication system
- Cooling system not required.

### **SPECIFICATIONS:**

**GOULD PUMP UNIT** 

| Description:   | 10x12x22 single stage centrifugal pump, 12" suction, 10" discharge |
|----------------|--------------------------------------------------------------------|
| Manufacturer:  | Gould                                                              |
| Model:         | 3415                                                               |
| Max Flow Rate: | 5700 GPM                                                           |
| Speed:         | 1780 RPM                                                           |
| Pressure:      | 247 PSI                                                            |
| TDH:           | 570                                                                |
| Power Rating:  | 800 HP                                                             |
| Weight:        | 1542 Kg                                                            |
|                |                                                                    |